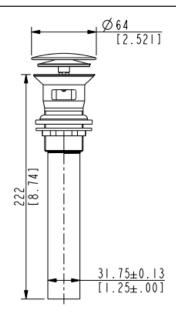

---------|----------|----------|----------|
|                    |          |          |          |
|                    |          |          |          |
| <b>/</b>           | <b>/</b> | <b>/</b> | <b>/</b> |

Specified model meets or exceeds the following:

- ASME A112.18.1/CSA B125.1
- IAPMO/cUPC

AVAILABLE MODELS

MLPOP55 – 5050 Push Pop-up with overflow MLBPU – Bass Mechanical Pop-up with Lift Rod MLPU4T – Brass Pop-up without overflow

Mainline products have been manufactured under the highest standards of quality and workmanship. That is why we offer "Limited 5 Year" warranty on the function and finish of our Lavatory drains.

 $Please \ \textit{visit www.mainlinecollection.ca} \ for \ available \ finishes. \ Finish \ is \ defined \ by \ additional \ suffix.$ 

#### **Drawings**



## SUBMITTAL INFORMATION

| Name:     | Contractor:  |
|-----------|--------------|
| Location: | _ Contact #: |
| Notes:    |              |
|           |              |